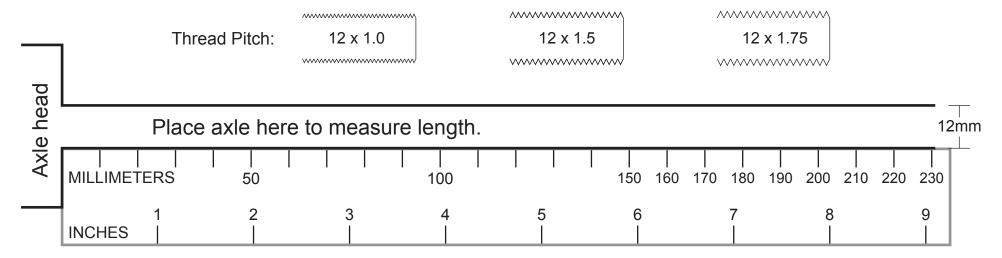

## **Thru Axle Fitment Guide: A4**

- 1) Print this sheet to actual size (do not scale or "fit to page"). Verify the accuracy of the scale below with a ruler.
- 2) Determine your axle thread pitch by holding up the threads on your axle to the examples below.
- 3) Measure your axle to determine the length.
- 4) With your thread pitch and length, choose the axle you need from the table.

| Axle Length            | Thread Pitch    | Reference |
|------------------------|-----------------|-----------|
| Between 154 and 172 mm | 1.0             | ZYC213    |
| Between 154 and 172 mm | 1.5             | ZYC204    |
| Between 172 and 178 mm | 1.5             | ZYC214    |
| Between 167 and 174 mm | 1.75            | ZYC201    |
| Between 174 and 180 mm | 1.75            | ZYC211    |
| 165 mm                 | 1.0 Double Lead | ZYC224    |
| 180 mm                 | 1.25            | ZYC225    |